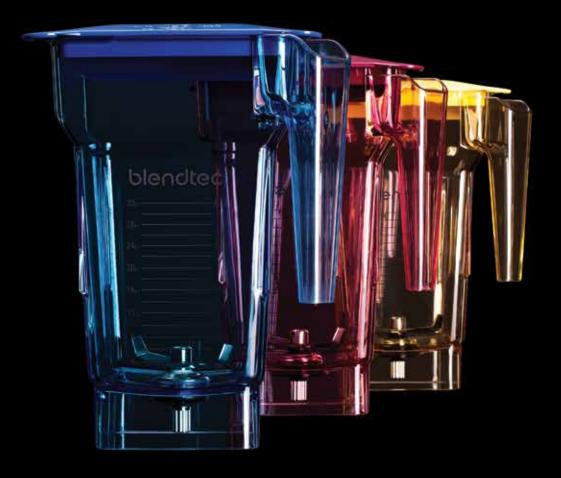

# FOURSIDE COLORED JAR

**Oblendtec**COMMERCIAL

## **ALLERGEN SAFETY AT A GLANCE**

Colored jars and lids make it easy for you and your employees to quickly select the right jar every time to prevent cross-contamination of allergens. Send a clear message to your customers that you care about their well-being.

# SAFER FOR YOUR CUSTOMERS EASIER FOR YOUR EMPLOYEES

Keep everyone safe by avoiding cross-contamination of allergens. For example, use the red jar and lid for soy products and the yellow jar and lid for non-dairy. These jars and lids are NSF certified.

### **FASTER AND EASIER TO USE.**

Colored jars and lids make it easier for your employees to know which jar to use for specific blends. Preventing cross-contamination and focus on meeting individual customer needs.