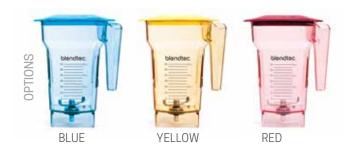

## **ALLERGEN SAFETY AT A GLANCE**

Colored jars and lids make it easy for you and your employees to quickly select the right jar every time to prevent cross-contamination of allergens. Send a clear message to your customers that you care about their well-being.

# SAFER FOR YOUR CUSTOMERS EASIER FOR YOUR EMPLOYEES

Keep everyone safe by avoiding cross-contamination of allergens. For example, use the red jar and lid for soy products and the yellow jar and lid for non-dairy. These jars and lids are NSF certified.

LATCHING LID
Preferred for non-sound
enclosure models

FLAT (HARD & SOFT)
For sound enclosure
models only

| Ē |
|---|
|   |

Reduce risk of allergen exposure by using separate color-coded containers.

**CUSTOMIZE** 