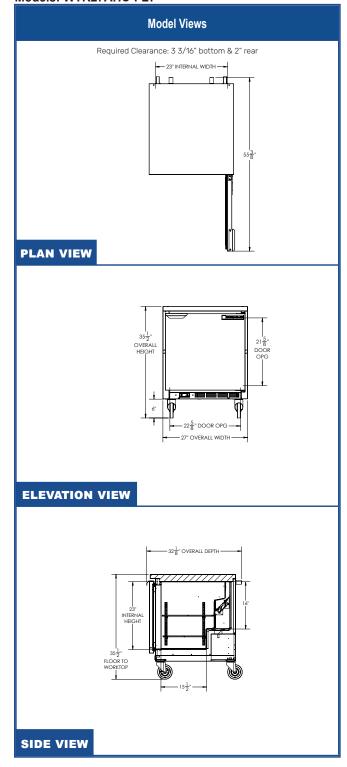

| MODEL                              | WTR27AHC-FLT  |  |
|------------------------------------|---------------|--|
| EXTERNAL DIMENSIONAL DATA          |               |  |
| Width Overall                      | 27"           |  |
| Depth Overall with Handle & Bumper | 32 1/8"       |  |
| Height Overall with 6" Casters     | 35 ½"         |  |
| Number of Doors                    | 1             |  |
| Depth with Door Open 90°           | 55 %"         |  |
| Door Opening                       | 22 %" x 21 %" |  |
| INTERNAL DIMENSIONAL DATA          |               |  |
| NET Capacity (cubic ft.)           | 6.13          |  |
| Internal Width Overall (in)        | 23"           |  |
| Internal Depth Overall (in)        | 15 ½"         |  |
| Internal Height Overall (in)       | 23"           |  |
| Number of Shelves                  | 2             |  |
| ELECTRICAL DATA                    |               |  |
| Full Load Amperes                  | 2.0           |  |
| REFRIGERATION DATA                 |               |  |
| Horsepower                         | 1/10          |  |
| Capacity (BTU/Hr)                  | 1110          |  |
| SHIPPING DATA                      |               |  |
| Gross Weight - Crated              | 184 lbs       |  |
| Height - Crated                    | 36"           |  |
| Width - Crated                     | 30"           |  |
| Depth - Crated                     | 32"           |  |

# Worktop Refrigerator Models: WTR27AHC-FLT