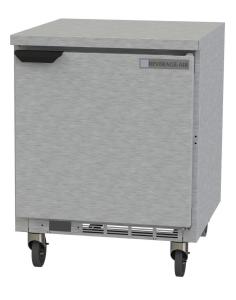

#### WORKTOP REFRIGERATOR

WTR27AHC Solid Door With Flat Top Hydrocarbon Series

MODEL: WTR27AHC-FLT

#### **CABINET CONSTRUCTION**

- Stainless steel front, sides, door and grille (galvanized back & bottom)
- Interior liner is made of corrosion resistant aluminum
- Stainless steel top for added durability
- Full electronic control
- Interior thermometer is standard
- Flat top
- Self-closing doors with 120° stay-open feature, on cartridge style hinges
- Magnetic gasket attached to each door for positive seal
- 6" Casters, two (2) with brakes standard
- Two epoxy-coated steel wire shelves
- Field-reversible door (hinge kit not included)