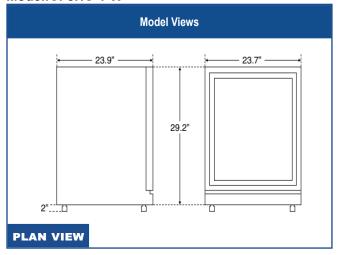

| MODEL                                           | CF3HC-1-W |  |
|-------------------------------------------------|-----------|--|
| EXTERNAL DIMENSIONAL DATA                       |           |  |
| Width Overall                                   | 23.7"     |  |
| Depth Overall                                   | 23.9"     |  |
| Height Overall<br>Height excludes leveling legs | 29.2"     |  |
| Number of Doors                                 | 1         |  |
| INTERNAL DIMENSIONAL DATA                       |           |  |
| NET Capacity (cubic ft.)                        | 2.9       |  |
| Number of Shelves                               | 2         |  |
| ELECTRICAL DATA                                 |           |  |
| Full Load Amperes 115/60/1                      | 4         |  |
| REFRIGERATION DATA                              |           |  |
| Horsepower                                      | 1/4       |  |
| WEIGHT DATA                                     |           |  |
| Gross Weight (Crated lbs)                       | 120 lbs   |  |
| Height - Crated                                 | 33"       |  |
| Width - Crated                                  | 26"       |  |
| Depth - Crated                                  | 26"       |  |