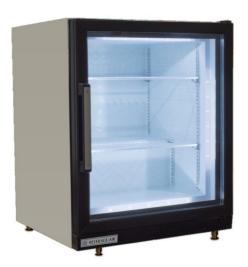

# CT MERCHANDISER SERIES

CF3HC Countertop Freezer Hydrocarbon Series

MODEL: CF3HC-1-W

### **CABINET CONSTRUCTION**

- White powder coated paint steel exterior
- Interior white painted steel for easy cleaning
- Triple pane glass
- 2 Shelves standard, adjustable one full and one half shelf
- Unit standard with leveling legs which are 2" high, legs can be adjusted up to 1" for leveling of the freezer
- · LED lighting standard
- Freezer operating temperature is -10°F 0°F

### **Countertop Freezer** Model:CF3HC-1-W