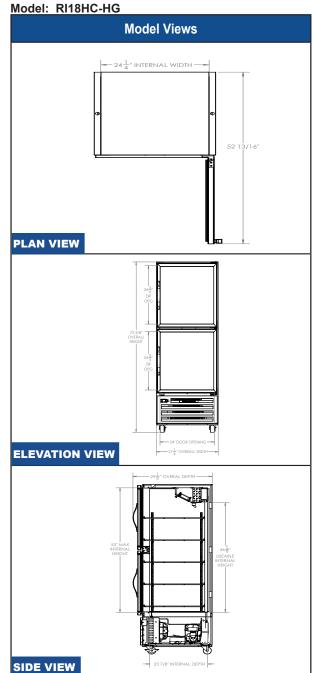

## REFRIGERATION SYSTEM

- Refrigeration system uses R290 refrigerant to comply with all environmental concerns
- · Automatic, non-electric defrost
- · Epoxy coated evaporator coil

AIA#

SIS#

| MODEL                        | RI18HC-HG              |  |  |  |
|------------------------------|------------------------|--|--|--|
| EXTERNAL DIMENSIONAL DATA    |                        |  |  |  |
| Width Overall                | 27 1/4"                |  |  |  |
| Depth Overall                | 29 1/8"                |  |  |  |
| Height Overall               | 72 3/8"                |  |  |  |
| Number of Doors              | 2                      |  |  |  |
| Depth with Door Open 90°     | 52 13/16"              |  |  |  |
| Door Opening (in)            | 24" X 24 3/4"          |  |  |  |
| INTERNAL DIMENSIONAL DATA    |                        |  |  |  |
| NET Capacity (cubic ft.)     | 16.85                  |  |  |  |
| Internal Width Overall (in)  | 24 1/4"                |  |  |  |
| Internal Depth Overall (in)  | 23 7/8"                |  |  |  |
| Internal Height Overall (in) | Max 53"<br>Min 46 5/8" |  |  |  |
| Number of Shelves            | 5                      |  |  |  |
| ELECTRICAL DATA              |                        |  |  |  |
| Full Load Amperes 115/60/1   | 5.5                    |  |  |  |
| REFRIGERATION DATA           |                        |  |  |  |
| Horsepower                   | 1/4                    |  |  |  |
| Capacity (BTU/HR)            | 1997                   |  |  |  |
| WEIGHT DATA                  |                        |  |  |  |
| Gross Weight - Crated        | 334 lbs                |  |  |  |
| Height - Crated              | 75"                    |  |  |  |
| Width - Crated               | 30"                    |  |  |  |
| Depth - Crated               | 32"                    |  |  |  |