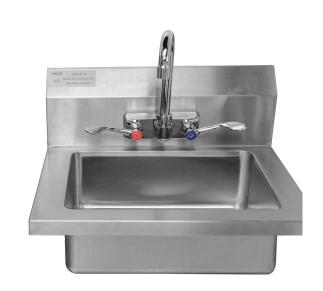

# 18" Stainless Steel **Hand Sink**

### **Standard Features**

- 18 Gauge, 300 series stainless steel
- 6" Backsplash with 2" return
- · Goose neck faucet with wrist blade handles included
- 1-1/2" drain opening
- 1-1/8" faucet holes on 4" centers
- 1-1/2" waste drain opening
- Strainer and faucet included
- Z-clip mounting bracket
- · Easy to clean and sanitize