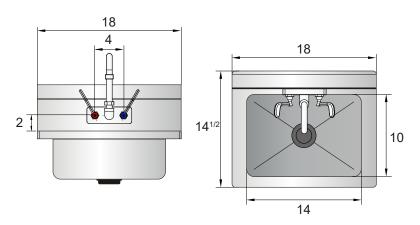

## **Optional Accessories**

• Side splashes. Item#: MRS-HS-18SP

| Model        | Ga. | Bowl Size(mm) | Exterior Dimensions(mm)        | Net Weight(kg) |
|--------------|-----|---------------|--------------------------------|----------------|
| MRS-HS-18(W) | 18  | 14 × 10 × 5   | $18 \times 14^{1/2} \times 11$ | 13             |

#### **PLAN VIEW**

www.atosausa.com