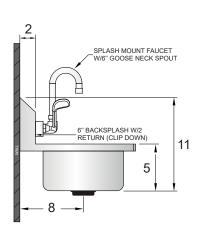

### **Standard Features**

- 18 Gauge, 300 series stainless steel
- 6" Backsplash with 2" return
- · Goose neck faucet with wrist blade handles included
- 1-1/2" drain opening
- 1-1/8" faucet holes on 4" centers
- 1-1/2" waste drain opening
- Strainer and faucet included
- Z-clip mounting bracket
- · Easy to clean and sanitize

## **Optional Accessories**

• Side splashes. Item#: MRS-HS-18SP

| Model        | Ga. | Bowl Size(mm) | Exterior Dimensions(mm)        | Net Weight(kg) |
|--------------|-----|---------------|--------------------------------|----------------|
| MRS-HS-18(W) | 18  | 14 × 10 × 5   | $18 \times 14^{1/2} \times 11$ | 13             |