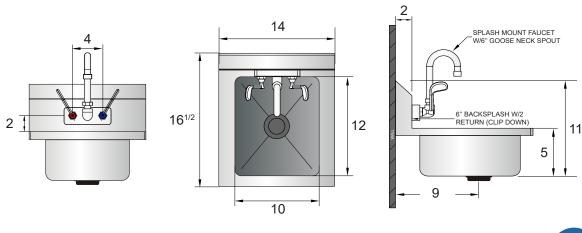

## MRS-HS-14(W)

# Standard Features

Hand Sink

• 18 Gauge, 300 series stainless steel

14" Stainless Steel

- 6" Backsplash with 2" return
- · Goose neck faucet with wrist blade handles included
- 1-1/2" drain opening
- 1-1/8" faucet holes on 4" centers
- 1-1/2" waste drain opening
- Strainer and faucet included
- Z-clip mounting bracket
- · Easy to clean and sanitize

### **Optional Accessories**

Side splashes. Item#: MRS-HS-14SP

| Model        | Ga. | Bowl Size(mm)           | Exterior Dimensions(mm)        | Net Weight(kg) |
|--------------|-----|-------------------------|--------------------------------|----------------|
| MRS-HS-14(W) | 18  | $10 \times 12 \times 5$ | $14 \times 16^{1/2} \times 11$ | 12             |

#### PLAN VIEW