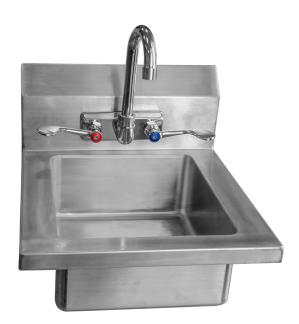

## MRS-HS-14(W)

# Standard Features

Hand Sink

• 18 Gauge, 300 series stainless steel

14" Stainless Steel

- 6" Backsplash with 2" return
- · Goose neck faucet with wrist blade handles included
- 1-1/2" drain opening
- 1-1/8" faucet holes on 4" centers
- 1-1/2" waste drain opening
- Strainer and faucet included
- Z-clip mounting bracket
- · Easy to clean and sanitize