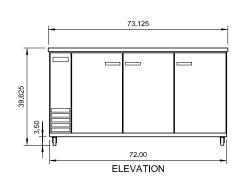

## STAINLESS STEEL DESIGN . STELLAR PERFORMANCE . SUPERIOR VALUE

| Model<br>Number | Exter<br>Width | nal Dime<br>Depth |         | Doors | Temperature<br>Range | 12 oz<br>Cans | Cubic<br>Feet | Cord<br>Length | HP  | AMPS | REF  | NEMA<br>Plug | Crate<br>Weight |
|-----------------|----------------|-------------------|---------|-------|----------------------|---------------|---------------|----------------|-----|------|------|--------------|-----------------|
| ABB72           | 73.125″        | 24"               | 39.625" | 3     | 33°F to 41°F         | 84 6-pk       | 20.7          | 7′             | 1/3 | 6    | R290 | 5-15P        | 360Llbs         |