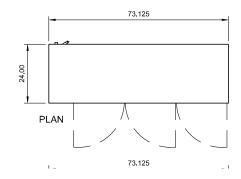

## STAINLESS STEEL DESIGN . STELLAR PERFORMANCE . SUPERIOR VALUE

| Model<br>Number | Exter<br>Width | nal Dime<br>Depth |         | Doors | Temperature<br>Range | 12 oz<br>Cans | Cubic<br>Feet | Cord<br>Length | HP  | AMPS | REF  | NEMA<br>Plug | Crate<br>Weight |
|-----------------|----------------|-------------------|---------|-------|----------------------|---------------|---------------|----------------|-----|------|------|--------------|-----------------|
| ABB72           | 73.125″        | 24"               | 39.625" | 3     | 33°F to 41°F         | 84 6-pk       | 20.7          | 7′             | 1/3 | 6    | R290 | 5-15P        | 360Llbs         |