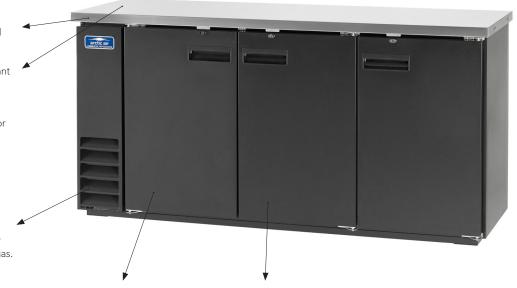

**COMMERCIAL FREEZERS & REFRIGERATORS** 

Top is 1.5" thick solid foamed stainless steel.

24" depth conserves important work space.

Standard with interior top ventilated s/s duct to allow for even temperature across all doors.

Front accessible condensing unit for easy cleaning and maintenance.

Self-contained capillary tube system using environmentally friendly R290 Hydrocarbon gas.

Electronic thermostat with digital LED display for accurate control located behind front access panel.

Bright stainless steel interior.

Interior LED lighting.

Exterior cabinet construction consists of black powder coated steel front and sides.

Easy to mount plate casters (two lockable) are standard with all units.

Each door is equipped with locks and magnetic gaskets that are removable for cleaning.

Optional larger 5.75" casters available (part #67000K, set of 4).

- Tested to NSF Standard 7 requirements for open food storage.
- Standard with full two year parts and labor warranties and a five year compressor warranty.