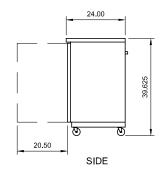

**COMMERCIAL FREEZERS & REFRIGERATORS** 

Top is 1.5" thick solid foamed stainless steel.

24" depth conserves important work space.

Standard with interior top ventilated s/s duct to allow for even temperature across all doors.

## STAINLESS STEEL DESIGN . STELLAR PERFORMANCE . SUPERIOR VALUE

| Model<br>Number | Exter<br>Width | nal Dime<br>Depth |         | Doors | Temperature<br>Range | 12 oz<br>Cans | Cubic<br>Feet | Cord<br>Length | HP  | AMPS | REF  | NEMA<br>Plug | Crate<br>Weight |
|-----------------|----------------|-------------------|---------|-------|----------------------|---------------|---------------|----------------|-----|------|------|--------------|-----------------|
| ABB72           | 73.125″        | 24"               | 39.625" | 3     | 33°F to 41°F         | 84 6-pk       | 20.7          | 7′             | 1/3 | 6    | R290 | 5-15P        | 360Llbs         |