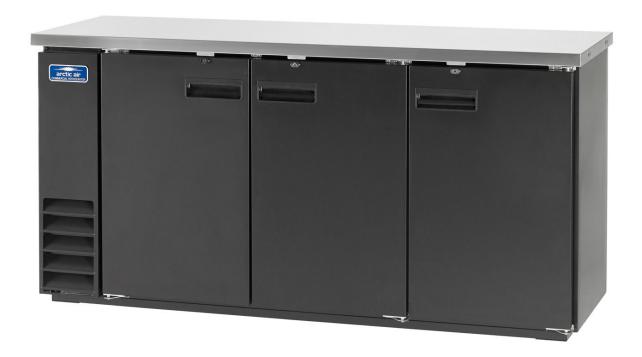

## ABB72 | BLACK BAR REFRIGERATOR

## ABB72

- ► Tested to NSF Standard 7 requirements for open food storage.
- Standard with two years parts and labor warranty and a five year compressor warranty.
- Arctic Air products must pass numerous quality control inspections throughout the manufacturing process.
- All products are pressurized with environmentally friendly and more efficient Hydrocarbon gas.

**COMMERCIAL FREEZERS & REFRIGERATORS** 

Top is 1.5" thick solid foamed stainless steel.

24" depth conserves important work space.

Standard with interior top ventilated s/s duct to allow for even temperature across all doors.