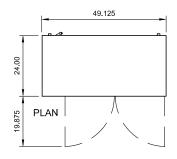

## STAINLESS STEEL DESIGN . STELLAR PERFORMANCE . SUPERIOR VALUE

| Model<br>Number | Exter<br>Width | nal Dime<br>Depth |         | Doors | Temperature<br>Range | 12 oz<br>Cans | Cubic<br>Feet | Cord<br>Length | HP  | AMPS | REF  | NEMA<br>Plug | Crate<br>Weight |
|-----------------|----------------|-------------------|---------|-------|----------------------|---------------|---------------|----------------|-----|------|------|--------------|-----------------|
| ABB48           | 49.125"        | 24"               | 39.625" | 2     | 33°F to 41°F         | 48 6-pk       | 12.5          | 7′             | 1/3 | 6    | R290 | 5-15P        | 280Llbs         |