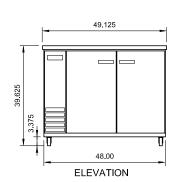

## STAINLESS STEEL DESIGN . STELLAR PERFORMANCE . SUPERIOR VALUE

| Model<br>Number | Exter<br>Width | nal Dime<br>Depth |         | Doors | Temperature<br>Range | 12 oz<br>Cans | Cubic<br>Feet | Cord<br>Length | HP  | AMPS | REF  | NEMA<br>Plug | Crate<br>Weight |
|-----------------|----------------|-------------------|---------|-------|----------------------|---------------|---------------|----------------|-----|------|------|--------------|-----------------|
| ABB48           | 49.125"        | 24"               | 39.625" | 2     | 33°F to 41°F         | 48 6-pk       | 12.5          | 7′             | 1/3 | 6    | R290 | 5-15P        | 280Llbs         |

\*\*Height includes 3.375" for casters