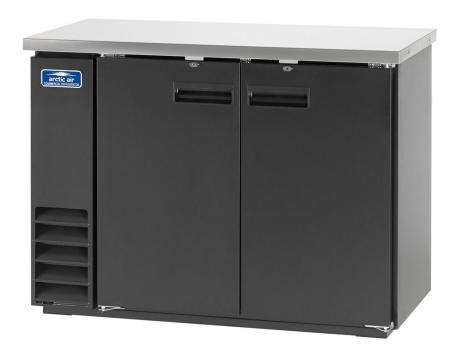

## ABB48 | BLACK BAR REFRIGERATOR

## ABB48

- ► Tested to NSF Standard 7 requirements for open food storage.
- Standard with two years parts and labor warranty and a five year compressor warranty.
- Arctic Air products must pass numerous quality control inspections throughout the manufacturing process.
- All products are pressurized with environmentally friendly and more efficient Hydrocarbon gas.

**COMMERCIAL FREEZERS & REFRIGERATORS** 

Top is 1.5" thick solid foamed stainless steel.

24" depth conserves important work space.

Standard with interior top ventilated s/s duct to allow for even temperature across all doors