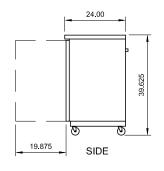

## STAINLESS STEEL DESIGN . STELLAR PERFORMANCE . SUPERIOR VALUE

| Model<br>Number | Exter<br>Width | nal Dime<br>Depth |         | Doors | Temperature<br>Range | 12 oz<br>Cans | Cubic<br>Feet | Cord<br>Length | HP  | AMPS | REF  | NEMA<br>Plug | Crate<br>Weight |
|-----------------|----------------|-------------------|---------|-------|----------------------|---------------|---------------|----------------|-----|------|------|--------------|-----------------|
| ABB48           | 49.125"        | 24"               | 39.625" | 2     | 33°F to 41°F         | 48 6-pk       | 12.5          | 7′             | 1/3 | 6    | R290 | 5-15P        | 280Llbs         |

\*\*Height includes 3.375" for casters