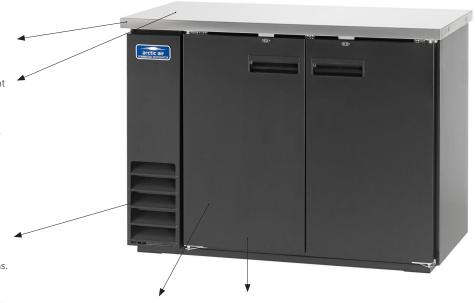

**COMMERCIAL FREEZERS & REFRIGERATORS** 

Top is 1.5" thick solid foamed stainless steel.

24" depth conserves important work space.

Standard with interior top ventilated s/s duct to allow for even temperature across all doors

Front accessible condensing unit for easy cleaning and maintenance.

Self-contained capillary tube system using environmentally friendly R290 Hydrocarbon gas.

Electronic thermostat with digital LED display for accurate control located behind front access panel.

Bright stainless steel interior.

Interior LED lighting.

Exterior cabinet construction consists of black powder coated steel front and sides.

Easy to mount plate casters (two lockable) are standard with all units.

Each door is equipped with locks and magnetic gaskets that are removable for cleaning.

Optional larger 5.75" casters available (part #67000K, set of 4).

- Tested to NSF Standard 7 requirements for open food storage.
- Standard with full two year parts and labor warranties and a five year compressor warranty.