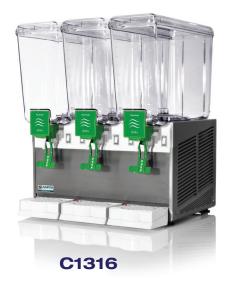

## **FEATURES**

Fountain pump ("P")

Gravity tap ("G")

| SPECIFICATIONS       |                                        |                                        |                                        |
|----------------------|----------------------------------------|----------------------------------------|----------------------------------------|
|                      | C1256                                  | C1316                                  | C1456                                  |
| Voltage              | 120V / 60HZ                            | 120V / 60HZ                            | 120V / 60HZ                            |
| Amperage             | 2.5                                    | 4.5                                    | 5.5                                    |
| Number of Bowls      | 2                                      | 3                                      | 4                                      |
| Bowl Capacity (each) | 3 gal                                  | 3 gal                                  | 3 gal                                  |
| Total Unit Capacity  | 6 gal                                  | 9 gal                                  | 12 gal                                 |
| Product Dimensions   | 14-1/8" (W) x 22-7/10" (D )x 18.5" (H) | 21-1/8" (W) x 22-7/10" (D )x 18.5" (H) | 28-1/3" (W) x 22-7/10" (D) x 18.5" (H) |
| Net Weight           | 51 lbs                                 | 85 lbs                                 | 111 lbs                                |
| Shipping Dimensions  | 18" x 22" x 30"                        | 26" x 22" x 30"                        | 33" x 22" x 30"                        |
| Shipping Weight      | 58 lbs                                 | 95 lbs                                 | 122 lbs                                |