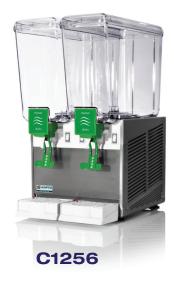

## **FEATURES**

Fountain pump ("P")

Gravity tap ("G")

| SPECIFICATIONS       |                                        |                                        |                                        |
|----------------------|----------------------------------------|----------------------------------------|----------------------------------------|
|                      | C1256                                  | C1316                                  | C1456                                  |
| Voltage              | 120V / 60HZ                            | 120V / 60HZ                            | 120V / 60HZ                            |
| Amperage             | 2.5                                    | 4.5                                    | 5.5                                    |
| Number of Bowls      | 2                                      | 3                                      | 4                                      |
| Bowl Capacity (each) | 3 gal                                  | 3 gal                                  | 3 gal                                  |
| Total Unit Capacity  | 6 gal                                  | 9 gal                                  | 12 gal                                 |
| Product Dimensions   | 14-1/8" (W) x 22-7/10" (D )x 18.5" (H) | 21-1/8" (W) x 22-7/10" (D )x 18.5" (H) | 28-1/3" (W) x 22-7/10" (D) x 18.5" (H) |
| Net Weight           | 51 lbs                                 | 85 lbs                                 | 111 lbs                                |
| Shipping Dimensions  | 18" x 22" x 30"                        | 26" x 22" x 30"                        | 33" x 22" x 30"                        |
| Shipping Weight      | 58 lbs                                 | 95 lbs                                 | 122 lbs                                |