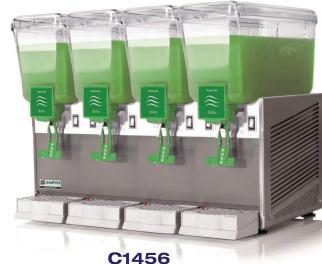

## **FEATURES**

Fountain pump ("P")

Gravity tap ("G")

| SPECIFICATIONS       |                                        |                                        |                                        |
|----------------------|----------------------------------------|----------------------------------------|----------------------------------------|
|                      | C1256                                  | C1316                                  | C1456                                  |
| Voltage              | 120V / 60HZ                            | 120V / 60HZ                            | 120V / 60HZ                            |
| Amperage             | 2.5                                    | 4.5                                    | 5.5                                    |
| Number of Bowls      | 2                                      | 3                                      | 4                                      |
| Bowl Capacity (each) | 3 gal                                  | 3 gal                                  | 3 gal                                  |
| Total Unit Capacity  | 6 gal                                  | 9 gal                                  | 12 gal                                 |
| Product Dimensions   | 14-1/8" (W) x 22-7/10" (D )x 18.5" (H) | 21-1/8" (W) x 22-7/10" (D )x 18.5" (H) | 28-1/3" (W) x 22-7/10" (D) x 18.5" (H) |
| Net Weight           | 51 lbs                                 | 85 lbs                                 | 111 lbs                                |
| Shipping Dimensions  | 18" x 22" x 30"                        | 26" x 22" x 30"                        | 33" x 22" x 30"                        |
| Shipping Weight      | 58 lbs                                 | 95 lbs                                 | 122 lbs                                |