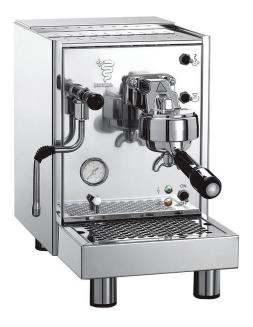

## **BZ19SPM1IL2 (BZ09)**

- Steam and hot water brewing through steam wand with lever tap
- Coffee temperature adjustable by inner thermostat
- Coffee pressure gauge
- Water tank and vibration pump
- Stainless steel AISI 304 body
- No water connection needed

| SPECIFICATIONS            |                                   |                    |
|---------------------------|-----------------------------------|--------------------|
|                           | LL18SPM1IL2 (BZ10)                | BZ19SPM1IL2 (BZ09) |
| Voltage                   | 110V /50-60 Hz                    |                    |
| Power                     | 1,200W                            |                    |
| Boiler                    | 1.5 Liters (0.4 gal.)             |                    |
| Tank                      | 3 Liters (0.8 gal.)               |                    |
| <b>Product Dimensions</b> | 9.84" (A) x 16.7" (B) x 14.7" (C) |                    |
| Net weight                | 42 lbs                            |                    |
| Shipping Dimensions       | 21" (A) x 16" (B) x 18" (C)       |                    |
| Gross weight              | 48.5 lbs                          |                    |