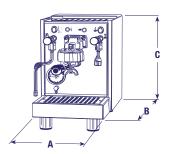

| SPECIFICATIONS            |                                   |                    |
|---------------------------|-----------------------------------|--------------------|
|                           | LL18SPM1IL2 (BZ10)                | BZ19SPM1IL2 (BZ09) |
| Voltage                   | 110V /50-60 Hz                    |                    |
| Power                     | 1,200W                            |                    |
| Boiler                    | 1.5 Liters (0.4 gal.)             |                    |
| Tank                      | 3 Liters (0.8 gal.)               |                    |
| <b>Product Dimensions</b> | 9.84" (A) x 16.7" (B) x 14.7" (C) |                    |
| Net weight                | 42 lbs                            |                    |
| Shipping Dimensions       | 21" (A) x 16" (B) x 18" (C)       |                    |
| Gross weight              | 48.5 lbs                          |                    |