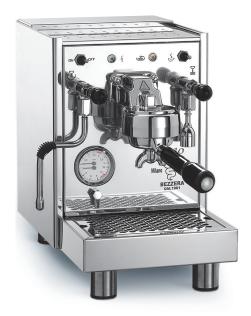

## **LL18SPM1IL2 (BZ10)**

- Electrical heating
- Automatic boiler water supply
- Automatic stopping of electric resistances in case of lack of water in the boiler
- Vibration pump
- Stainless steel AISI 304 body
- No water connection needed

| SPECIFICATIONS            |                                   |                    |
|---------------------------|-----------------------------------|--------------------|
|                           | LL18SPM1IL2 (BZ10)                | BZ19SPM1IL2 (BZ09) |
| Voltage                   | 110V /50-60 Hz                    |                    |
| Power                     | 1,200W                            |                    |
| Boiler                    | 1.5 Liters (0.4 gal.)             |                    |
| Tank                      | 3 Liters (0.8 gal.)               |                    |
| <b>Product Dimensions</b> | 9.84" (A) x 16.7" (B) x 14.7" (C) |                    |
| Net weight                | 42 lbs                            |                    |
| Shipping Dimensions       | 21" (A) x 16" (B) x 18" (C)       |                    |
| Gross weight              | 48.5 lbs                          |                    |